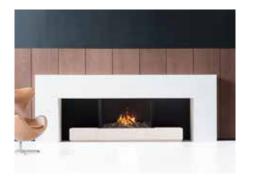

And that's not all. With the optional Symbio® glow bed lighting, we create a stunning fire display even when the flames are extinguished. You'll be amazed by the rich glow that our glow bed brings.

Moreover, our fireplaces offer high-flaming flames with realistic ceramic logs, evoking a traditional campfire experience. You can enjoy the deep and intense fire display thanks to our 5 switchable burners. With the ability to adjust the heat output to your preference, ranging from a maximum of 10 to a minimum of 4 kW, you can always create a comfortable, warm, and cosy environment.

### Why opt for the MatriX?

- · Plenty of choice in sizes and models; there is always a MatriX fire to suit your situation.
- With (optional) Symbio® ember bed lighting; for an even richer fire effect with an ember bed, even without the use of the flames,
- High flames with realistic ceramic logs in a traditional camp-fire design.
- 5 adjustable burners; with 2 settings for an extra deep and intense effect,
- Adjustable heat output; from maximum 10 to minimum 4 kW.
- Available in various sizes and as a front, 2 and 3-sided version, Room divider or See-through model.