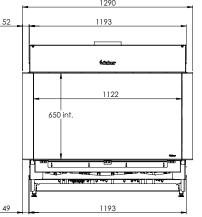

## MatriX | 1050/650 |||

## **Specifications**

Exterior dimensions WxHxD in mm 1290 x 1173 x 574

Fire display WxHxD in mm 1122 x 650 x 383

Log Burner 2.0