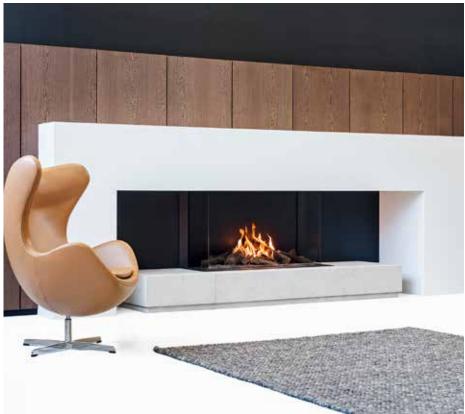

# The perfect fireplace for every situation

# **MatriX**

Discover our extensive selection of MatriX fireplaces, where there's always a perfect fireplace for every situation. With our wide range of sizes and models, we effortlessly find the fireplace that seamlessly fits into your interior.

Whether you're looking for a Front-facing, 2-sided, or 3-sided model, a Room divider, or a See-through model, we have it in our portfolio. Enhance your interior with the perfect MatriX fireplace and let the warmth and ambiance embrace your home.

More information about the MatriX? Scan the QR code.

In other words: a modern gas fire in a classic "campfire" design to offer a solution for every imaginable situation.