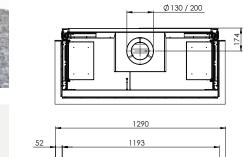

## MatriX | 1050/650 |||

#### Flue material 130/200

## **Specifications**

Exterior dimensions WxHxD in mm 1290 x 1173 x 574

Fire display WxHxD in mm 1122 x 650 x 383

Log Burner 2.0