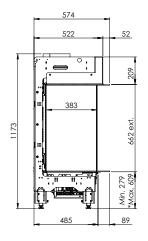

## **Specifications**

Exterior dimensions WxHxD in mm 1290 x 1173 x 574

Fire display WxHxD in mm 1122 x 650 x 383

Log Burner 2.0